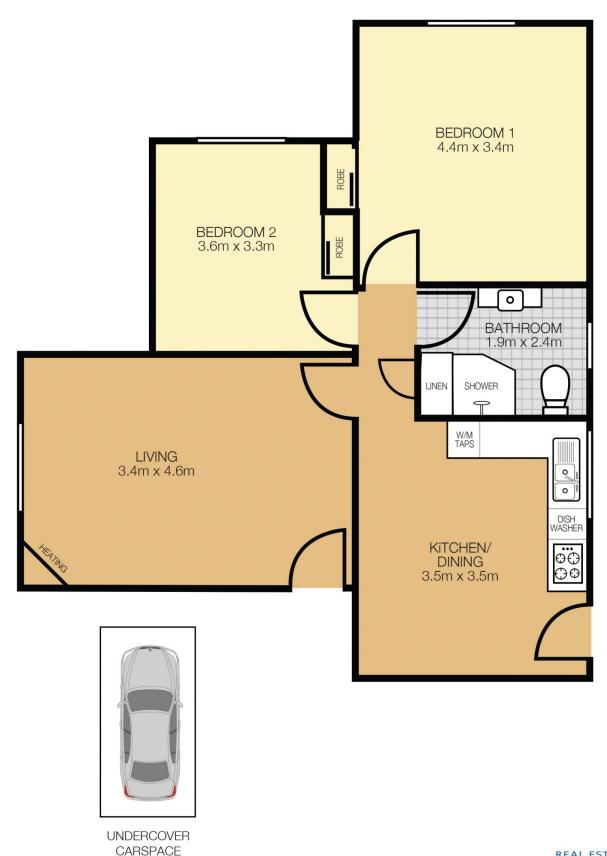

## 1/5-11 Samuel Terry Avenue Kensington NSW

- ? Manicured garden entry leading into a terrazzo foyer, this apartment has dual entry.
- ? Large living space with high ceilings and well preserved hardwood flooring
- ? Open plan kitchen with laundry facilities seamlessly connects to the

outdoor common area

- ? Two double sized bedrooms with built in robes
- ? Light and airy interiors with windows on three sides
- ? Easy access to large, level communal gardens offering a secure haven for the family to enjoy
- ? Well presented with scope to enhance
- ? Commuting to the CBD is a breeze with excellent transport links around the corner

## For full version visit the website

reconstruct

1/5-11 Samuel Terry Ave Kensington

**□** 2 **□** 1 **□** 1

Disclaimer: Floor Plan measurements are approximate and are for illustrative purposes only. While we do not doubt the floor plans accuracy, we make no guarantee, warranty or representation as to the accuracy and completeness of the floor plan. You or your advisors should conduct a careful, independent investigation of the property to determine to your satisfaction as to the suitability of the property for your space requirements.