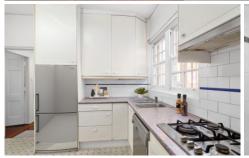

## 1/5-11 Samuel Terry Avenue Kensington NSW

- ? Manicured garden entry leading into a terrazzo foyer, this apartment has dual entry.
- ? Large living space with high ceilings and well preserved hardwood flooring
- ? Open plan kitchen with laundry facilities seamlessly connects to the

outdoor common area

- ? Two double sized bedrooms with built in robes
- ? Light and airy interiors with windows on three sides
- ? Easy access to large, level communal gardens offering a secure haven for the family to enjoy
- ? Well presented with scope to enhance
- ? Commuting to the CBD is a breeze with excellent transport links around the corner