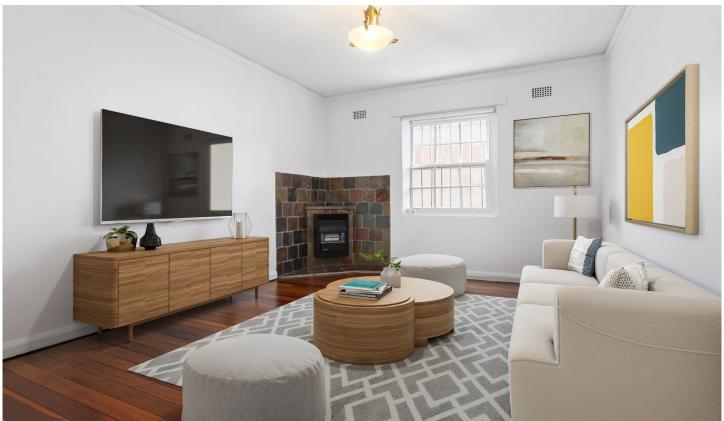

## 1/5-11 Samuel Terry Avenue Kensington NSW

- ? Manicured garden entry leading into a terrazzo foyer, this apartment has dual entry.
- ? Large living space with high ceilings and well preserved hardwood flooring
- ? Open plan kitchen with laundry facilities seamlessly connects to the

outdoor common area

- ? Two double sized bedrooms with built in robes
- ? Light and airy interiors with windows on three sides
- ? Easy access to large, level communal gardens offering a secure haven for the family to enjoy
- ? Well presented with scope to enhance
- ? Commuting to the CBD is a breeze with excellent transport links around the corner