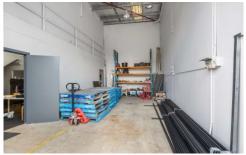

## 8/14 Anderson Street Banksmeadow NSW

A unique opportunity to secure a well positioned warehouse in a complex of just 9 strata titles.

- ? High ceilings with well proportioned layout
- ? High clearance roller door ensuring seamless entry to warehouse
- ? Two separate offices located on the ground floor and first floor Mezzanine
- ? Convenience of a kitchenette on each floor
- ? Oversize accessible toilet downstairs with additional toilet upstairs
- ? Air conditioning split system
- ? Three side by side car spaces
- ? Positioned in the middle of the back of the complex