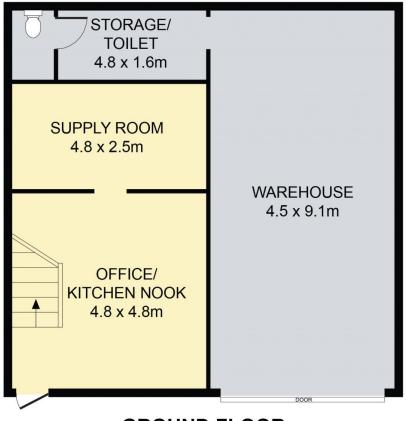

NSW

A unique opportunity to secure a well positioned warehouse in a complex of just 9 strata titles.

- ? High ceilings with well proportioned layout
- ? High clearance roller door ensuring seamless entry to warehouse
- ? Two separate offices located on the ground floor and first floor Mezzanine
- ? Convenience of a kitchenette on each floor
- ? Oversize accessible toilet downstairs with additional toilet upstairs
- ? Air conditioning split system
- ? Three side by side car spaces
- ? Positioned in the middle of the back of the complex

For full version visit the website

## 3 🚘

Type : Industrial Building Size : 129 sqm

View : https://www.recor

: https://www.reconstructrealestate.com.a u/sale/nsw/eastern-suburbs/banksmead ow/commercial/industrial/8134013



James Kennedy 02 9346 2010





**GROUND FLOOR** 

**SECOND FLOOR** 



**CARSPACES**