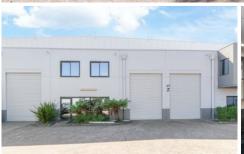

## 8/14 Anderson Street Banksmeadow NSW

A unique opportunity to secure a well positioned warehouse in a complex of just 9 strata titles.

- ? High ceilings with well proportioned layout
- ? High clearance roller door ensuring seamless entry to warehouse
- ? Two separate offices located on the ground floor and first floor Mezzanine
- ? Convenience of a kitchenette on each floor
- ? Oversize accessible toilet downstairs with additional toilet upstairs
- ? Air conditioning split system
- ? Three side by side car spaces
- ? Positioned in the middle of the back of the complex

## 3 🚘

Type : Industrial Building Size : 129 sqm

View : https://www.recor

: https://www.reconstructrealestate.com.a u/sale/nsw/eastern-suburbs/banksmead ow/commercial/industrial/8134013

James Kennedy 02 9346 2010