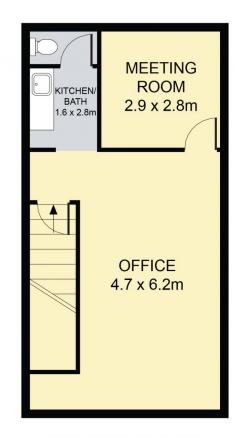

## 8/14 Anderson Street Banksmeadow NSW

A unique opportunity to secure a well positioned warehouse in a complex of just 9 strata titles.

- ? High ceilings with well proportioned layout
- ? High clearance roller door ensuring seamless entry to warehouse
- ? Two separate offices located on the ground floor and first floor Mezzanine
- ? Convenience of a kitchenette on each floor
- ? Oversize accessible toilet downstairs with additional toilet upstairs
- ? Air conditioning split system
- ? Three side by side car spaces
- ? Positioned in the middle of the back of the complex

**GROUND FLOOR** 

**SECOND FLOOR** 

**CARSPACES** 